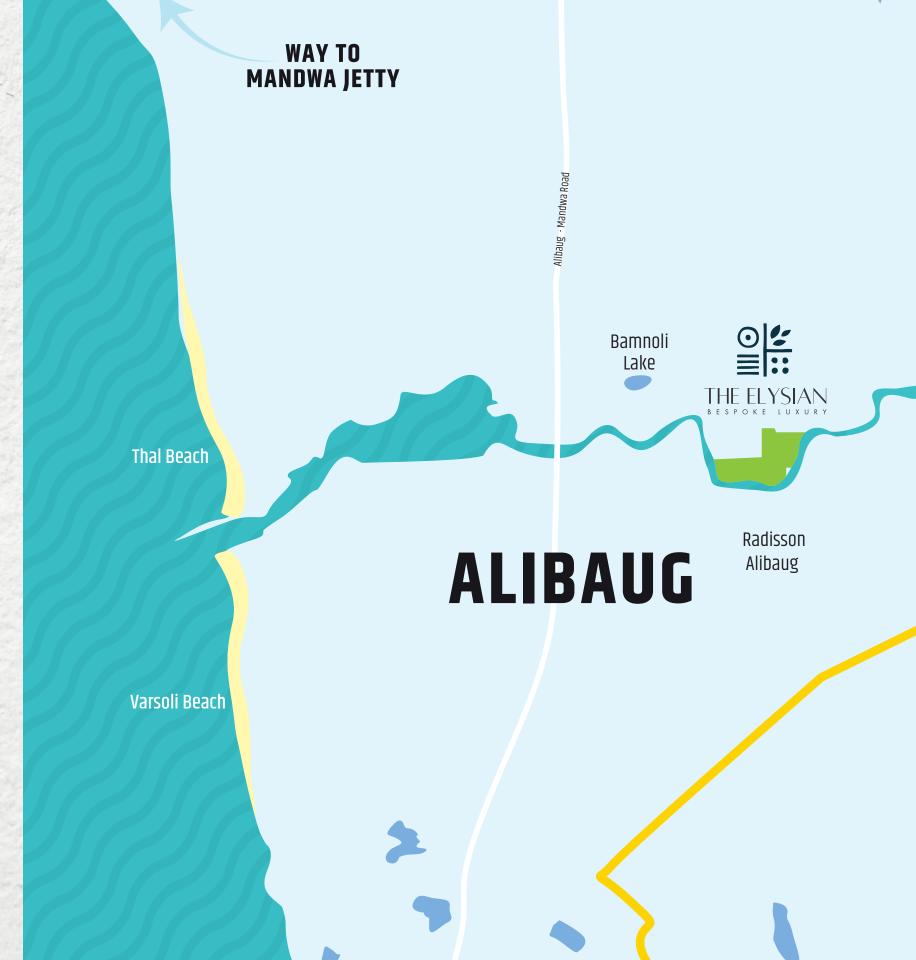

## DISCOVER ALIBAUG'S MOST PREMIUM ADDRESS.

The Elysian is an oasis in the heart of Alibaug. Just a stone's throw from Radisson Alibaug and a short walk from the renowned Varsoli Beach and Thal Beach, this location is a dream come true. Become one of the select few owners of an address in this paradise, and you'll be showered with appreciation.

#### HIGHLIGHTS

| Radisson Blu Alibaug | 500 m  |
|----------------------|--------|
| Mandwa Jetty         | 17 km  |
| Varasoli Beach       | 2.5 km |
| Thal Beach           | 2.5 km |
| Bamnoli Lake         | 600 m  |
| Kankeshwar Temple    | 11 km  |
| The Deli             | 7.2 km |
| Alibaug Beach        | 5 km   |