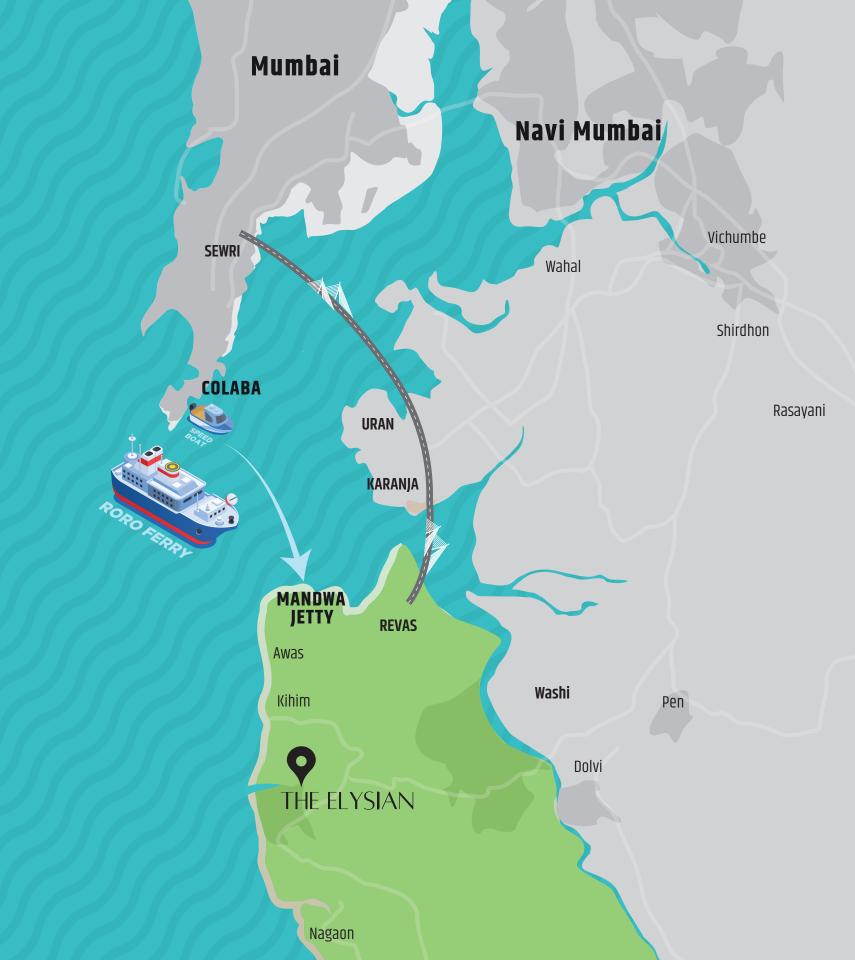

#### ACCESSIBILITY

**By Road:** 3 hours

**Upcoming Mumbai Marina Project:**Enabling seamless travel by speedboat and further reducing time to just 7 minutes

By Speedboat: 15 minutes

**By RoRo** (Roll-on/Roll-off Ferry): 45-60 minutes

Upcoming

Mumbai Trans-Harbour Link (MTHL)

and Karanja-Revas Bridge: Expected

to reduce travel distance to 32 km from

Mumbai, cutting travel time to 45 minutes

WELCOME TO ALIBAUG'S CROWN JEWEL