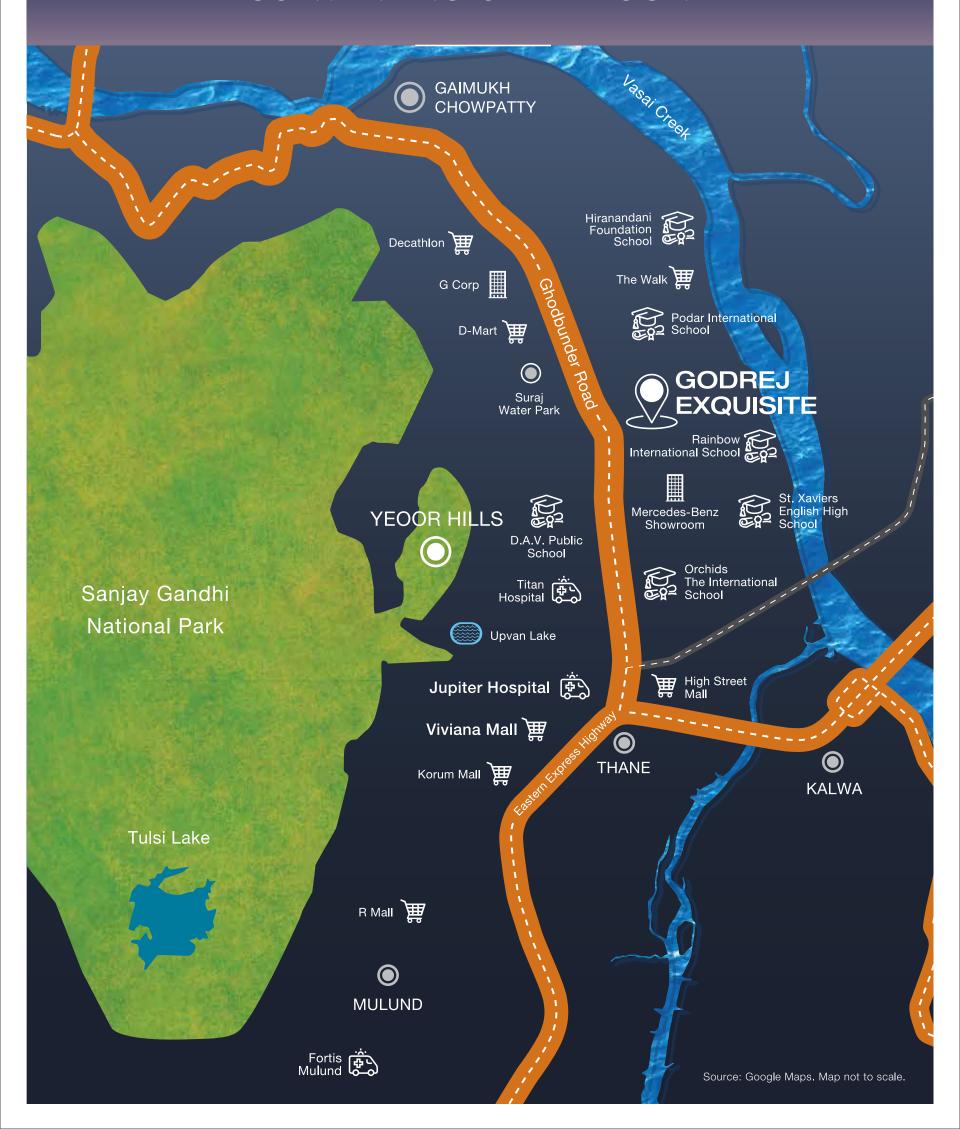

tps://timesofIndia.indiatimes.com/city/thane/22-stations-planned-for-thanes-intracity-metro-highly-populated-locations-linked/articleshow/66854856.cms

  The metro rail and other infrastructure facility(ies) mentioned herein are proposed to be developed by the Government and other authorities and we cannot predict the timing or the actual provisioning of these facility(ies), as the same is beyond our control. We shall not be responsible or liable for any delay or non-provisioning of the above.
- 4. https://www.asianage.com/metros/mumbai/210919/underground-road-to-link-borivali-and-thane.html

  \*https://www.hindustantimes.com/mumbai-news/thane-real-estate-among-top-20-in-the-world-where-rich-want-to-invest-survey/story-efXxd1kGc0gjgV0hcL6iPI.html

## A WORLD WITH CONVENIENCES ALL AROUND





#### **LEGEND**

- 1. Hammock zone
- 2. Pool area
- 3. Kids' pool
- 4. Poolside deck with loungers
- 5. Poolside lawn
- 6. Nature trail
- 7. Library/Lounge with café

- 8. Crèche
- 9. Badminton court cum banquet hall
- 10. Games room
- 11. Reflexology path
- 12. Cricket pitch
- 13. Board games zone
- 14. Multipurpose play court
- 15. Kids' play area
- 16. Toddlers' play area
- 17. Sand pit
- 18. Slate wall
- 19. Meditation Pavilion

- 20. Amphitheatre with lawn
- 21. Jogging track
- 22. Senior citizens' corner
- 23. Skyscape gym cardio area
- 24. Skyscape gym weight training area
- 25. Spa
- 26. Steam room
- 27. Jacuzzi
- 28. Rooftop pool
- 29. Rooftop pool deck with loungers
- 30. Rooftop Barbeque zone







apartments for more privacy



covering 270° panoramic views^



Uninterrupt