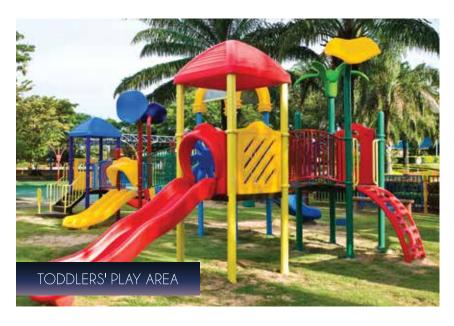

#### **LEGEND**

- 1. Hammock zone
- 2. Pool area
- 3. Kids' pool
- 4. Poolside deck with loungers
- 5. Poolside lawn
- 6. Nature trail
- 7. Library/Lounge with café

- 8. Crèche
- 9. Badminton court cum banquet hall
- 10. Games room
- 11. Reflexology path
- 12. Cricket pitch
- 13. Board games zone
- 14. Multipurpose play court
- 15. Kids' play area
- 16. Toddlers' play area
- 17. Sand pit
- 18. Slate wall
- 19. Meditation Pavilion