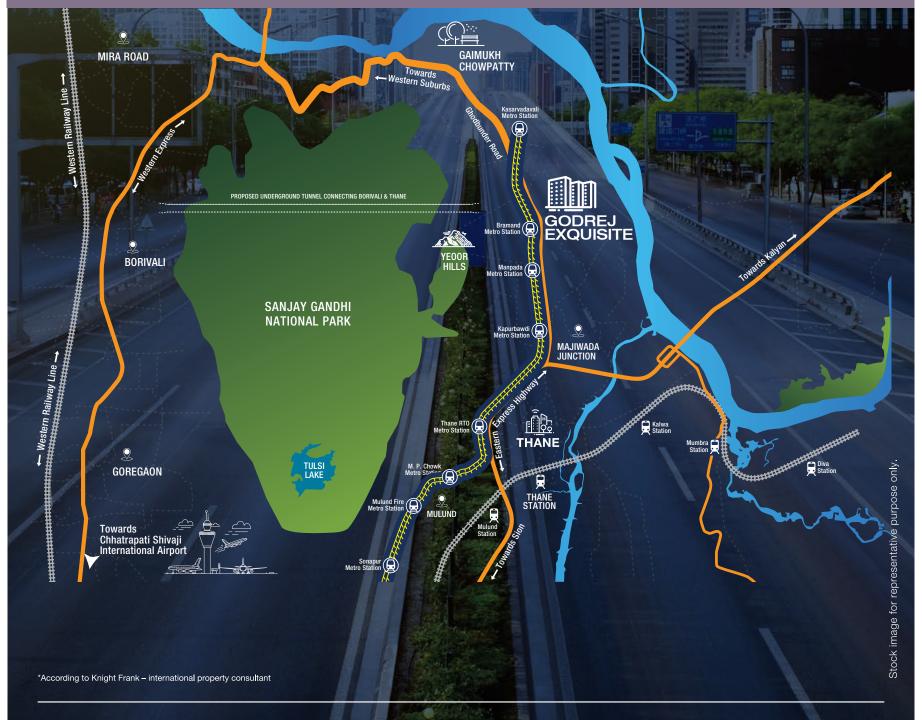

#### THANE - CONVENIENTLY CONNECTED

Thane is a bustling location that's grown into one of the most vibrant cities of India. Picturesque and well-connected,

Thane is today ranked among the world's top 20 real estate investment destinations.\*

UPCOMING INFRASTRUCTURE

- Ghodbunder Road
- JVLR
- SCLR
- Eastern Freeway
- NH 8
- Mumbai-Nashik Highway
- Thane-Belapur Ro ad

- Central Harbour Line
- Thane-Panvel Line
- Central Railway

- Wadala-Kasarvadavali Metro Line 41
- Thane-Kalyan Metro Line 5<sup>1</sup>
- Thane-Dombivli Bridge<sup>2</sup>
- TMC planning a 29 km metro within Thane<sup>3</sup>
- Proposed tunnel connecting Borivali and Thane<sup>4</sup>

\*According to Knight Frank – international property consultan