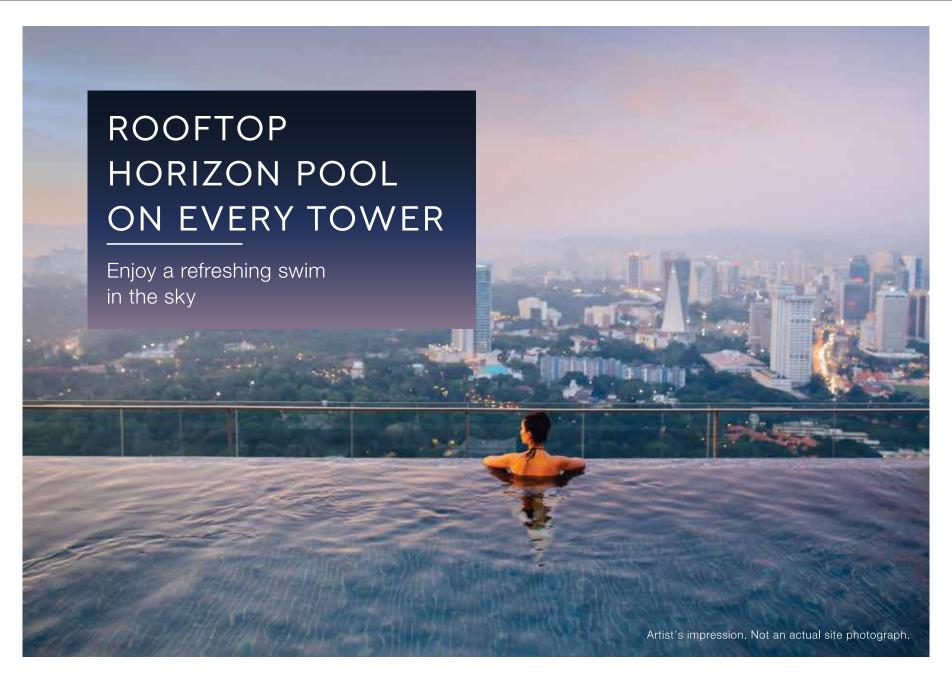

- 20. Amphitheatre with lawn
- 21. Jogging track
- 22. Senior citizens' corner
- 23. Skyscape gym cardio area
- 24. Skyscape gym weight training area
- 25. Spa
- 26. Steam room
- 27. Jacuzzi
- 28. Rooftop pool
- 29. Rooftop pool deck with loungers
- 30. Rooftop Barbeque zone