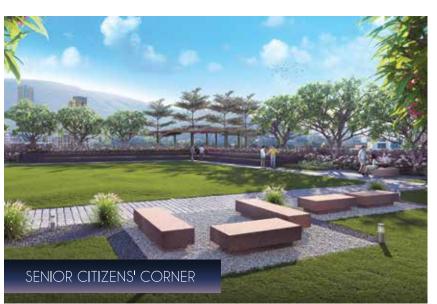

- 20. Amphitheatre with lawn
- 21. Jogging track
- 22. Senior citizens' corner
- 23. Skyscape gym cardio area
- 24. Skyscape gym weight training area
- 25. Spa
- 26. Steam room
- 27. Jacuzzi
- 28. Rooftop pool
- 29. Rooftop pool deck with loungers
- 30. Rooftop Barbeque zone