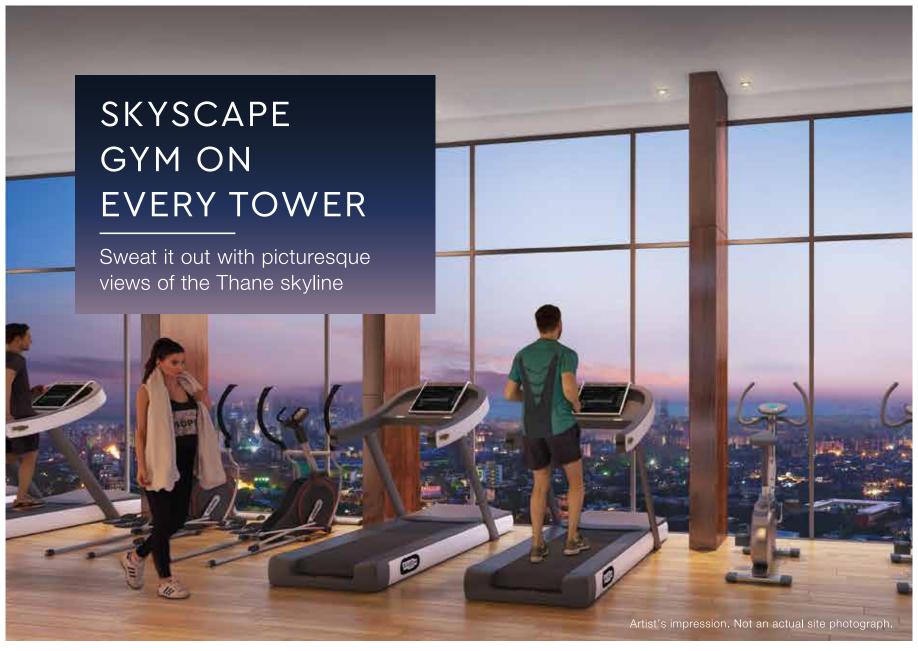

- 20. Amphitheatre with lawn
- 21. Jogging track
- 22. Senior citizens' corner
- 23. Skyscape gym cardio area
- 24. Skyscape gym weight training area
- 25. Spa
- 26. Steam room
- 27. Jacuzzi
- 28. Rooftop pool
- 29. Rooftop pool deck with loungers
- 30. Rooftop Barbeque zone