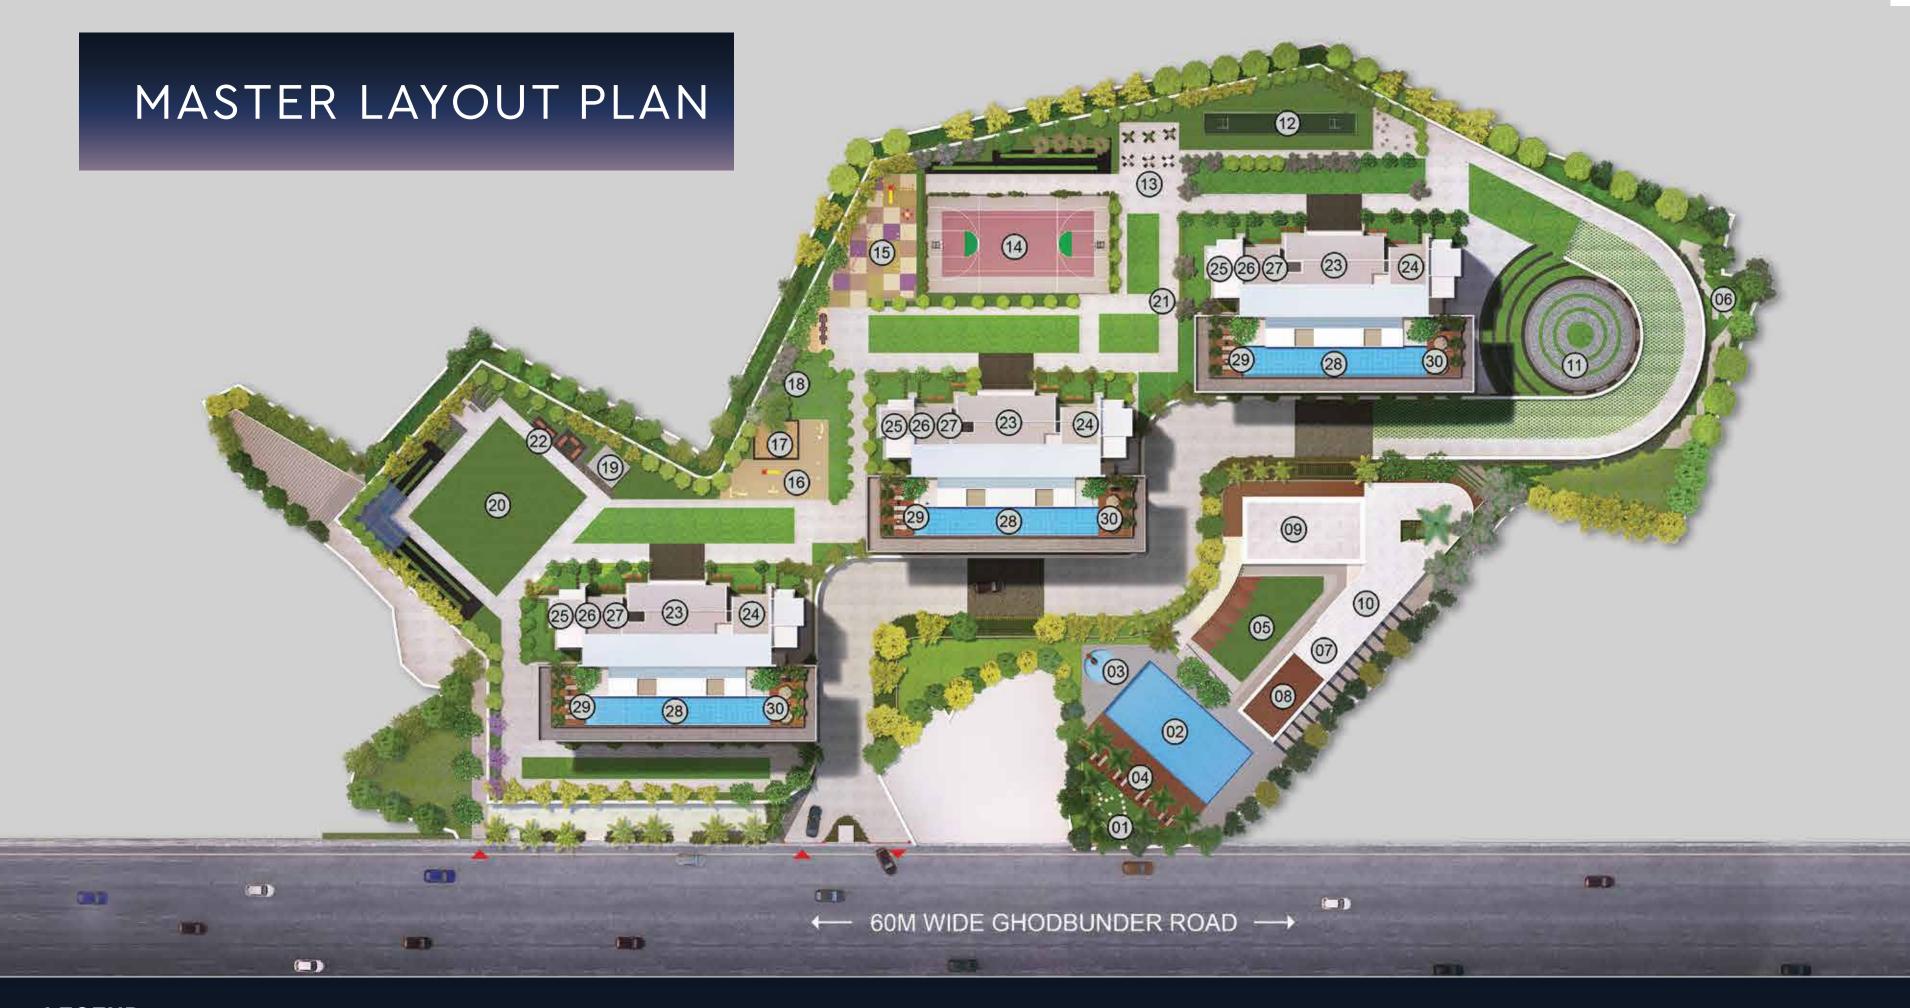

## A WORLD WITH CONVENIENCES ALL AROUND

#### **LEGEND**

- 1. Hammock zone
- 2. Pool area
- 3. Kids' pool
- 4. Poolside deck with loungers
- 5. Poolside lawn
- 6. Nature trail
- 7. Library/Lounge with café

- 8. Crèche
- 9. Badminton court cum banquet hall
- 10. Games room
- 11. Reflexology path
- 12. Cricket pitch
- 13. Board games zone
- 14. Multipurpose play court
- 15. Kids' play area
- 16. Toddlers' play area
- 17. Sand pit
- 18. Slate wall
- 19. Meditation Pavilion

- 20. Amphitheatre with lawn
- 21. Jogging track
- 22. Senior citizens' corner
- 23. Skyscape gym cardio area
- 24. Skyscape gym weight training area
- 25. Spa
- 26. Steam room
- 27. Jacuzzi
- 28. Rooftop pool
- 29. Rooftop pool deck with loungers
- 30. Rooftop Barbeque zone