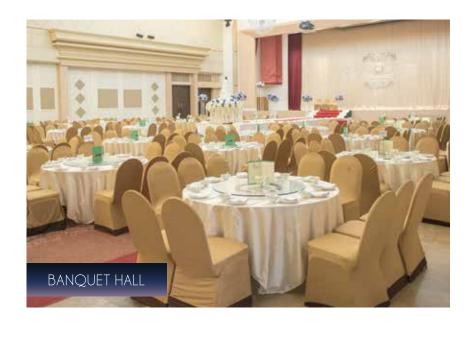

#### **LEGEND**

- 1. Hammock zone
- 2. Pool area
- 3. Kids' pool
- 4. Poolside deck with loungers
- 5. Poolside lawn
- 6. Nature trail
- 7. Library/Lounge with café

- 8. Crèche
- 9. Badminton court cum banquet hall
- 10. Games room
- 11. Reflexology path
- 12. Cricket pitch
- 13. Board games zone
- 14. Multipurpose play court
- 15. Kids' play area
- 16. Toddlers' play area
- 17. Sand pit
- 18. Slate wall
- 19. Meditation Pavilion