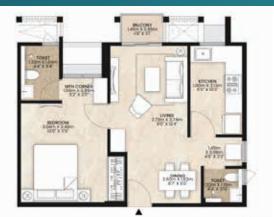

### Spacious homes that are a breath of fresh air

**IBHK A** 

|                                | SQ.M. | SQ.FT. |
|--------------------------------|-------|--------|
| RERA Carpet                    | 36.56 | 393.53 |
| Balcony                        | 00    | 00     |
| Aggregate Area <sup>&gt;</sup> | 36.56 | 393.53 |

2BHK A

|                                | SQ.M. | SQ.FT. |  |
|--------------------------------|-------|--------|--|
| RERA Carpet                    | 52.35 | 563.50 |  |
| Balcony                        | 2.09  | 22.51  |  |
| Aggregate Area <sup>&gt;</sup> | 54.44 | 586.01 |  |