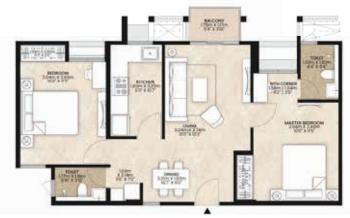

**1BHK D** 

| 2BHK B                         |       |        |  |
|--------------------------------|-------|--------|--|
|                                | m²    | Sq.ft. |  |
| RERA Carpet                    | 58.60 | 630.77 |  |
| Balcony                        | 2.09  | 22.51  |  |
| Aggregate Area <sup>&gt;</sup> | 60.69 | 653.28 |  |

<sup>></sup>Aggregate Area includes RERA Carpet and Balcony. Plan not to scale