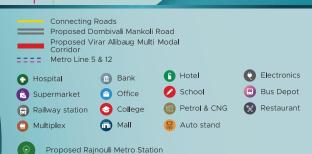

## A neighbourhood that enhances your quality of life

Located off Mumbai-Nashik Expressway, in the vicinity of the planned Rajnouli metro station on the upcoming Thane-Bhiwandi-Kalyan metro line 5, Mahindra Happinest Kalyan - 2, is at the heart of connectivity. The metro, road, and rail connectivity ensures that you reach any corner of the city conveniently and allows you time for quality social interaction.

# Location with future benefits<sup>±</sup>

BHIWANDI

Manko Naka

- Planned Metro Line 5 connecting Thane-Bhiwandi-Kalyan
- Panvel-Virar rail corridor
- Dombivli-Mankoli road

Virar-Alibaug Multi Moda<sub>r</sub> Co<sub>rrido.</sub>

- Two upcoming modern business districts
- Western Dedicated Freight Corridor
- •126 km long 8-lane Virag-Alibaug Multi Modal Corridor
- Samrudhhi Mahamarg and Mumbai-Delhi Industrial Corridor

Source: Google Map. Map not to scale

.Birla College

HDEC

<sup>±</sup>Proposed developments are announced and as per data available in the public domain. Yet to be developed by the respective authorities