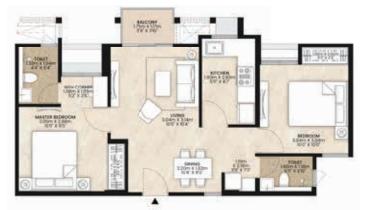

2BHK A

|                                | SQ.M. | SQ.FT. |  |
|--------------------------------|-------|--------|--|
| RERA Carpet                    | 52.35 | 563.50 |  |
| Balcony                        | 2.09  | 22.51  |  |
| Aggregate Area <sup>&gt;</sup> | 54.44 | 586.01 |  |

**1BHK D** 

| 2BHK B                         |       |        |  |
|--------------------------------|-------|--------|--|
|                                | m²    | Sq.ft. |  |
| RERA Carpet                    | 58.60 | 630.77 |  |
| Balcony                        | 2.09  | 22.51  |  |
| Aggregate Area <sup>&gt;</sup> | 60.69 | 653.28 |  |