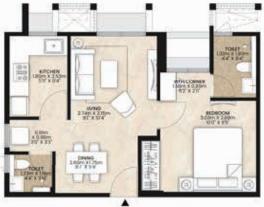

### Spacious homes that are a breath of fresh air

**IBHK A** 

|                                | SQ.M. | SQ.FT. |
|--------------------------------|-------|--------|
| RERA Carpet                    | 36.56 | 393.53 |
| Balcony                        | 00    | 00     |
| Aggregate Area <sup>&gt;</sup> | 36.56 | 393.53 |