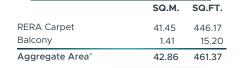

2BHK A

|                                | SQ.M. | SQ.FT. |  |
|--------------------------------|-------|--------|--|
| RERA Carpet                    | 52.35 | 563.50 |  |
| Balcony                        | 2.09  | 22.51  |  |
| Aggregate Area <sup>&gt;</sup> | 54.44 | 586.01 |  |