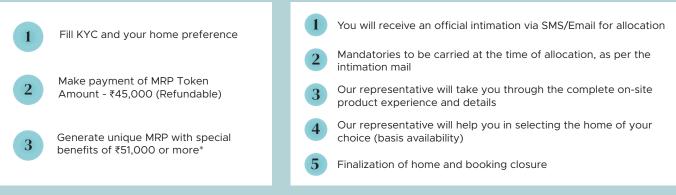

#### Steps to generate MRP online

#### **Steps for Allocation**

#### Avail Early Booking Advantage (EBA)

Avail Early Booking Advantage (EBA) of additional ₹45,000 on your home if you pay the booking amount (BA) within 7 days of your MRP

\*Offer valid till 15<sup>th</sup> March 2022 or before 1,500 MRP Application Forms are received by the Promoter, whichever is earlier. For select homes only. Subject to change. On selecting an home by paying an MRP Token Amount (₹45,000 for online payments or ₹50,000 for cheque payments) within the MRP Advantage Period, the MRP applicant is eligible to receive an MRP Fixed Benefit of ₹51,000. The MRP Token Amount is fully refundable without interest if the applicant is not able to complete the application process to book the home within the Preferential Booking Period. Terms and Conditions apply.